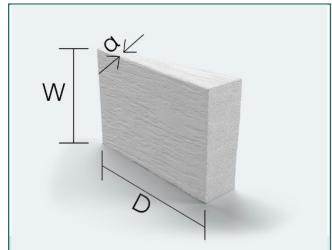

b.Bone<sup>™</sup> is intended to be implanted into bony voids or gaps of the skeletal system as a bone substitute, in the extremities and pelvis.

| Product code | Depth (D) | With (W) | Angle (∝) |
|--------------|-----------|----------|-----------|
| WE093015PS   | 30 mm     | 15 mm    | 9°        |
| WE113015PS   | 30 mm     | 15 mm    | 11°       |
| WE133015PS   | 30 mm     | 15 mm    | 13°       |
| WE094030PS   | 40 mm     | 30 mm    | 9°        |
| WE114030PS   | 40 mm     | 30 mm    | 11°       |
| WE134030PS   | 40 mm     | 30 mm    | 13°       |