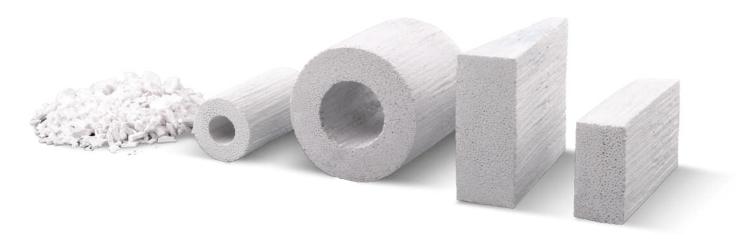

## **b.**Bone<sup>m</sup>

Putting innovation into **practice** 

NOVEL MULTI-STEP PROCESS able to transform rattan wood into inorganic biomaterial maintaining the original morphology and hierarchical structure of rattan.

**b.Bone** is intended for use as a bone graft for voids or gaps that are not intrinsic to the stability of the bony structure.

The device can be soaked up or combined with biological materials such as blood and bone marrow aspirate. **b.Bone** granules configuration could be used to expand the volume of autologous bone graft. It is indicated in the treatment of surgically created osseous defects or osseous defects resulting from traumatic injury to the bone.

**b.Bone** is intended to be implanted into bony voids or gaps of the skeletal system as a bone substitute, in the extremities and pelvis.

GreenBone® is a patented technology (WO 2021/063201 and WO 2017/021894). The design and production processes of the product comply with EN ISO 13485:2016/A11:2021 requirements.