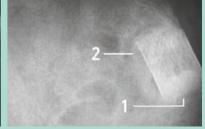

Magnification at 6 months follow up demonstrates complete integration of the graft material (1) with mineralization similar to the pelvic bone texture (2).

Courtesy of prof. P. Giannoudis (Leeds, UK)

|                                                                                                                                                                                                                                                                                                                                                                                                                                                                                                                                                                                                                                                                                                                                                                                                                                                                                                                                                                                                                                                                                                                                                                                                                                                                                                                                                                                                                                                                                                                                                                                                                                                                                                                                                                                                                                                                                                                                                                                                                                                                                                                                | HEIGHT (H) mm | 20                      | 30                            | 40                      |
|--------------------------------------------------------------------------------------------------------------------------------------------------------------------------------------------------------------------------------------------------------------------------------------------------------------------------------------------------------------------------------------------------------------------------------------------------------------------------------------------------------------------------------------------------------------------------------------------------------------------------------------------------------------------------------------------------------------------------------------------------------------------------------------------------------------------------------------------------------------------------------------------------------------------------------------------------------------------------------------------------------------------------------------------------------------------------------------------------------------------------------------------------------------------------------------------------------------------------------------------------------------------------------------------------------------------------------------------------------------------------------------------------------------------------------------------------------------------------------------------------------------------------------------------------------------------------------------------------------------------------------------------------------------------------------------------------------------------------------------------------------------------------------------------------------------------------------------------------------------------------------------------------------------------------------------------------------------------------------------------------------------------------------------------------------------------------------------------------------------------------------|---------------|-------------------------|-------------------------------|-------------------------|
|                                                                                                                                                                                                                                                                                                                                                                                                                                                                                                                                                                                                                                                                                                                                                                                                                                                                                                                                                                                                                                                                                                                                                                                                                                                                                                                                                                                                                                                                                                                                                                                                                                                                                                                                                                                                                                                                                                                                                                                                                                                                                                                                |               | 0,5 mm WIDTH            | I (W) - 10 mm DEPTH (D)       |                         |
|                                                                                                                                                                                                                                                                                                                                                                                                                                                                                                                                                                                                                                                                                                                                                                                                                                                                                                                                                                                                                                                                                                                                                                                                                                                                                                                                                                                                                                                                                                                                                                                                                                                                                                                                                                                                                                                                                                                                                                                                                                                                                                                                | PRODUCT CODE  | HP200510PS              | HP300510PS                    | HP400510PS              |
|                                                                                                                                                                                                                                                                                                                                                                                                                                                                                                                                                                                                                                                                                                                                                                                                                                                                                                                                                                                                                                                                                                                                                                                                                                                                                                                                                                                                                                                                                                                                                                                                                                                                                                                                                                                                                                                                                                                                                                                                                                                                                                                                |               | 0,5 mm WIDTH            | I (W) - 20 mm DEPTH (D)       |                         |
|                                                                                                                                                                                                                                                                                                                                                                                                                                                                                                                                                                                                                                                                                                                                                                                                                                                                                                                                                                                                                                                                                                                                                                                                                                                                                                                                                                                                                                                                                                                                                                                                                                                                                                                                                                                                                                                                                                                                                                                                                                                                                                                                | PRODUCT CODE  | HP200520PS              | HP300520PS                    | HP400520PS              |
| H                                                                                                                                                                                                                                                                                                                                                                                                                                                                                                                                                                                                                                                                                                                                                                                                                                                                                                                                                                                                                                                                                                                                                                                                                                                                                                                                                                                                                                                                                                                                                                                                                                                                                                                                                                                                                                                                                                                                                                                                                                                                                                                              |               | 10 mm WIDTH             | I (W) - 10 mm DEPTH (D)       |                         |
| BLOCKS                                                                                                                                                                                                                                                                                                                                                                                                                                                                                                                                                                                                                                                                                                                                                                                                                                                                                                                                                                                                                                                                                                                                                                                                                                                                                                                                                                                                                                                                                                                                                                                                                                                                                                                                                                                                                                                                                                                                                                                                                                                                                                                         | PRODUCT CODE  | HP201010PS              | HP301010PS                    | HP401010PS              |
| DECCIUS                                                                                                                                                                                                                                                                                                                                                                                                                                                                                                                                                                                                                                                                                                                                                                                                                                                                                                                                                                                                                                                                                                                                                                                                                                                                                                                                                                                                                                                                                                                                                                                                                                                                                                                                                                                                                                                                                                                                                                                                                                                                                                                        |               | 10 mm WIDTH             | l (W) - 20 mm DEPTH (D)       |                         |
|                                                                                                                                                                                                                                                                                                                                                                                                                                                                                                                                                                                                                                                                                                                                                                                                                                                                                                                                                                                                                                                                                                                                                                                                                                                                                                                                                                                                                                                                                                                                                                                                                                                                                                                                                                                                                                                                                                                                                                                                                                                                                                                                | PRODUCT CODE  | HP201020PS              | HP301020PS                    | HP401020PS              |
|                                                                                                                                                                                                                                                                                                                                                                                                                                                                                                                                                                                                                                                                                                                                                                                                                                                                                                                                                                                                                                                                                                                                                                                                                                                                                                                                                                                                                                                                                                                                                                                                                                                                                                                                                                                                                                                                                                                                                                                                                                                                                                                                | LENGTH (L) mm | 10 20                   | 30 40                         | 50 60                   |
|                                                                                                                                                                                                                                                                                                                                                                                                                                                                                                                                                                                                                                                                                                                                                                                                                                                                                                                                                                                                                                                                                                                                                                                                                                                                                                                                                                                                                                                                                                                                                                                                                                                                                                                                                                                                                                                                                                                                                                                                                                                                                                                                |               | 10 mm EXTERNAL DIAMETER | R (ED) - 0 mm INTERNAL DIAN   | IETER (ID)              |
|                                                                                                                                                                                                                                                                                                                                                                                                                                                                                                                                                                                                                                                                                                                                                                                                                                                                                                                                                                                                                                                                                                                                                                                                                                                                                                                                                                                                                                                                                                                                                                                                                                                                                                                                                                                                                                                                                                                                                                                                                                                                                                                                | PRODUCT CODE  | 1                       | HC100030PS HC100040PS         |                         |
| K p                                                                                                                                                                                                                                                                                                                                                                                                                                                                                                                                                                                                                                                                                                                                                                                                                                                                                                                                                                                                                                                                                                                                                                                                                                                                                                                                                                                                                                                                                                                                                                                                                                                                                                                                                                                                                                                                                                                                                                                                                                                                                                                            |               | 15 mm EXTERNAL DIAMETER |                               |                         |
|                                                                                                                                                                                                                                                                                                                                                                                                                                                                                                                                                                                                                                                                                                                                                                                                                                                                                                                                                                                                                                                                                                                                                                                                                                                                                                                                                                                                                                                                                                                                                                                                                                                                                                                                                                                                                                                                                                                                                                                                                                                                                                                                | PRODUCT CODE  |                         |                               |                         |
| K J                                                                                                                                                                                                                                                                                                                                                                                                                                                                                                                                                                                                                                                                                                                                                                                                                                                                                                                                                                                                                                                                                                                                                                                                                                                                                                                                                                                                                                                                                                                                                                                                                                                                                                                                                                                                                                                                                                                                                                                                                                                                                                                            |               | 20 mm EXTERNAL DIAMETER | • •                           |                         |
| 67                                                                                                                                                                                                                                                                                                                                                                                                                                                                                                                                                                                                                                                                                                                                                                                                                                                                                                                                                                                                                                                                                                                                                                                                                                                                                                                                                                                                                                                                                                                                                                                                                                                                                                                                                                                                                                                                                                                                                                                                                                                                                                                             | PRODUCT CODE  |                         |                               |                         |
| CYLINDERS                                                                                                                                                                                                                                                                                                                                                                                                                                                                                                                                                                                                                                                                                                                                                                                                                                                                                                                                                                                                                                                                                                                                                                                                                                                                                                                                                                                                                                                                                                                                                                                                                                                                                                                                                                                                                                                                                                                                                                                                                                                                                                                      |               | 25 mm EXTERNAL DIAMETER |                               |                         |
| CTEMPERS                                                                                                                                                                                                                                                                                                                                                                                                                                                                                                                                                                                                                                                                                                                                                                                                                                                                                                                                                                                                                                                                                                                                                                                                                                                                                                                                                                                                                                                                                                                                                                                                                                                                                                                                                                                                                                                                                                                                                                                                                                                                                                                       | PRODUCT CODE  |                         |                               |                         |
|                                                                                                                                                                                                                                                                                                                                                                                                                                                                                                                                                                                                                                                                                                                                                                                                                                                                                                                                                                                                                                                                                                                                                                                                                                                                                                                                                                                                                                                                                                                                                                                                                                                                                                                                                                                                                                                                                                                                                                                                                                                                                                                                |               | 30 mm EXTERNAL DIAMETER |                               |                         |
|                                                                                                                                                                                                                                                                                                                                                                                                                                                                                                                                                                                                                                                                                                                                                                                                                                                                                                                                                                                                                                                                                                                                                                                                                                                                                                                                                                                                                                                                                                                                                                                                                                                                                                                                                                                                                                                                                                                                                                                                                                                                                                                                | PRODUCT CODE  | HC301510PS HC301520PS   | HC301530PS   HC301540PS       | HC301550PS   HC301560PS |
| TOK                                                                                                                                                                                                                                                                                                                                                                                                                                                                                                                                                                                                                                                                                                                                                                                                                                                                                                                                                                                                                                                                                                                                                                                                                                                                                                                                                                                                                                                                                                                                                                                                                                                                                                                                                                                                                                                                                                                                                                                                                                                                                                                            | ANGLE (α)     | 9°                      | 11°                           | 13°                     |
| >                                                                                                                                                                                                                                                                                                                                                                                                                                                                                                                                                                                                                                                                                                                                                                                                                                                                                                                                                                                                                                                                                                                                                                                                                                                                                                                                                                                                                                                                                                                                                                                                                                                                                                                                                                                                                                                                                                                                                                                                                                                                                                                              |               | 30 mm DEPTH             | I (D) - 15 mm WIDTH (W)       |                         |
|                                                                                                                                                                                                                                                                                                                                                                                                                                                                                                                                                                                                                                                                                                                                                                                                                                                                                                                                                                                                                                                                                                                                                                                                                                                                                                                                                                                                                                                                                                                                                                                                                                                                                                                                                                                                                                                                                                                                                                                                                                                                                                                                | PRODUCT CODE  | WE093015PS              | WE113015PS                    | WE133015PS              |
| 01                                                                                                                                                                                                                                                                                                                                                                                                                                                                                                                                                                                                                                                                                                                                                                                                                                                                                                                                                                                                                                                                                                                                                                                                                                                                                                                                                                                                                                                                                                                                                                                                                                                                                                                                                                                                                                                                                                                                                                                                                                                                                                                             |               | 40 mm DEPTH             | I (D) - 30 mm WIDTH (W)       |                         |
| WEDGES                                                                                                                                                                                                                                                                                                                                                                                                                                                                                                                                                                                                                                                                                                                                                                                                                                                                                                                                                                                                                                                                                                                                                                                                                                                                                                                                                                                                                                                                                                                                                                                                                                                                                                                                                                                                                                                                                                                                                                                                                                                                                                                         | PRODUCT CODE  | WE094030PS              | WE114030PS                    | WE134030PS              |
|                                                                                                                                                                                                                                                                                                                                                                                                                                                                                                                                                                                                                                                                                                                                                                                                                                                                                                                                                                                                                                                                                                                                                                                                                                                                                                                                                                                                                                                                                                                                                                                                                                                                                                                                                                                                                                                                                                                                                                                                                                                                                                                                |               | _                       |                               |                         |
|                                                                                                                                                                                                                                                                                                                                                                                                                                                                                                                                                                                                                                                                                                                                                                                                                                                                                                                                                                                                                                                                                                                                                                                                                                                                                                                                                                                                                                                                                                                                                                                                                                                                                                                                                                                                                                                                                                                                                                                                                                                                                                                                | QUANTITY (g)  | 5                       | 10                            | 15                      |
|                                                                                                                                                                                                                                                                                                                                                                                                                                                                                                                                                                                                                                                                                                                                                                                                                                                                                                                                                                                                                                                                                                                                                                                                                                                                                                                                                                                                                                                                                                                                                                                                                                                                                                                                                                                                                                                                                                                                                                                                                                                                                                                                |               |                         | ANGE 0,5 -1 mm                |                         |
| and the street                                                                                                                                                                                                                                                                                                                                                                                                                                                                                                                                                                                                                                                                                                                                                                                                                                                                                                                                                                                                                                                                                                                                                                                                                                                                                                                                                                                                                                                                                                                                                                                                                                                                                                                                                                                                                                                                                                                                                                                                                                                                                                                 | PRODUCT CODE  | GR051005PS              | GR051010PS                    | GR051015PS              |
| the state of the s |               |                         | RANGE 1 - 2 mm                | 6040004506              |
|                                                                                                                                                                                                                                                                                                                                                                                                                                                                                                                                                                                                                                                                                                                                                                                                                                                                                                                                                                                                                                                                                                                                                                                                                                                                                                                                                                                                                                                                                                                                                                                                                                                                                                                                                                                                                                                                                                                                                                                                                                                                                                                                | PRODUCT CODE  | GR102005PS              | GR102010PS<br>RANGE 2 - 4 mm  | GR102015PS              |
| GRANULES                                                                                                                                                                                                                                                                                                                                                                                                                                                                                                                                                                                                                                                                                                                                                                                                                                                                                                                                                                                                                                                                                                                                                                                                                                                                                                                                                                                                                                                                                                                                                                                                                                                                                                                                                                                                                                                                                                                                                                                                                                                                                                                       |               | -                       |                               | GP20401EPS              |
|                                                                                                                                                                                                                                                                                                                                                                                                                                                                                                                                                                                                                                                                                                                                                                                                                                                                                                                                                                                                                                                                                                                                                                                                                                                                                                                                                                                                                                                                                                                                                                                                                                                                                                                                                                                                                                                                                                                                                                                                                                                                                                                                | PRODUCT CODE  | GR204005PS              | GR204010PS<br>ANGE 4 - 7,1 mm | GR204015PS              |
|                                                                                                                                                                                                                                                                                                                                                                                                                                                                                                                                                                                                                                                                                                                                                                                                                                                                                                                                                                                                                                                                                                                                                                                                                                                                                                                                                                                                                                                                                                                                                                                                                                                                                                                                                                                                                                                                                                                                                                                                                                                                                                                                | PRODUCT CODE  | GR407105PS              | GR407110PS                    | GR407115PS              |
|                                                                                                                                                                                                                                                                                                                                                                                                                                                                                                                                                                                                                                                                                                                                                                                                                                                                                                                                                                                                                                                                                                                                                                                                                                                                                                                                                                                                                                                                                                                                                                                                                                                                                                                                                                                                                                                                                                                                                                                                                                                                                                                                |               | GILT07 1001 5           |                               |                         |