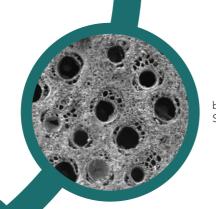

### Innovation to enhance bone **healing**

b Bone structure Scale 200 µm

Typical human bone structure. Scale 200 µm.