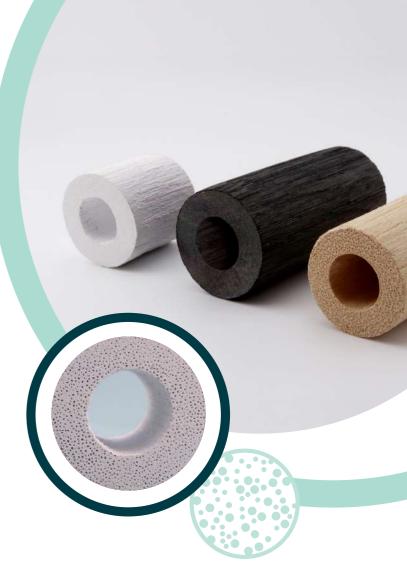

#### **BIOMIMETIC**<sup>(1)</sup>

Rattan wood exhibits a morphology and hierarchical structure that closely resemble human bone. **b.Bone** is produced through a biomorphic transformation process, which maintains the original structure of rattan wood.

This biomimetic property enables effective cellular infiltration and vascularization within the graft material, promoting natural bone healing.

1. Tampieri A, Sprio S, Ruffini A, Celotti G, Lesci IG, Roveri N. From wood to bone: multi-step process to convert wood hierarchical structures into biomimetic hydroxyapatite scaffolds for bone tissue engineering. J. Mater. Chem., 2009, 19, 4973–4980